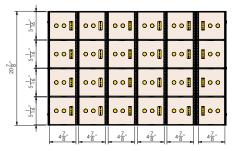

## SAFE DEPOSIT BOXES

Custom built to your specifications for superior security

SS-1PV3 42 - 3 x 5 Stainless Steel Doors

SS-2PV3 24 - 5 x 5 Stainless Steel Doors

SS-3PV3 21 - 3 x 10 Stainless Steel Doors

SS-5PV3
6 - 5 x 10 Stainless Steel Doors
3 - 10 x 10 Stainless Steel Doors

SS-6PV3 6 - 10 x 10 Stainless Steel Doors

SS-7PV3
3 - 5 x 10 Stainless Steel Doors
3 - 15 x 10 Stainless

SS-4PV3 12 - 5 x 10 Stainless Steel Doors

A GIINNERO COMPANIV