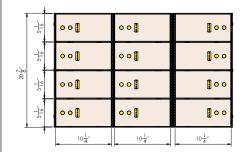

## SAFE DEPOSIT BOXES

Custom built to your specifications for superior security

SS-1PV3 42 - 3 x 5 Stainless Steel Doors

SS-2PV3 24 - 5 x 5 Stainless Steel Doors

SS-3PV3 21 - 3 x 10 Stainless Steel Doors

SS-5PV3
6 - 5 x 10 Stainless Steel Doors
3 - 10 x 10 Stainless Steel Doors

SS-6PV3 6 - 10 x 10 Stainless Steel Doors

SS-7PV3
3 - 5 x 10 Stainless Steel Doors
3 - 15 x 10 Stainless

SS-4PV3 12 - 5 x 10 Stainless Steel Doors

A GIINNERO COMPANIV