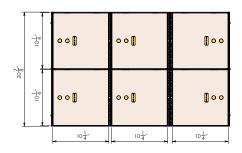

## SAFE DEPOSIT BOXES

Custom built to your specifications for superior security

SS-1PV3 42 - 3 x 5 Stainless Steel Doors

SS-2PV3 24 - 5 x 5 Stainless Steel Doors

SS-3PV3 21 - 3 x 10 Stainless Steel Doors

SS-5PV3
6 - 5 x 10 Stainless Steel Doors
3 - 10 x 10 Stainless Steel Doors

SS-6PV3 6 - 10 x 10 Stainless Steel Doors

SS-7PV3
3 - 5 x 10 Stainless Steel Doors
3 - 15 x 10 Stainless

SS-4PV3 12 - 5 x 10 Stainless Steel Doors

A GIINNERO COMPANIV