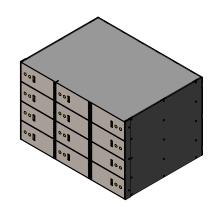

## SAFE DEPOSIT BOXES

Custom built to your specifications for superior security

SS-1PV3 42 - 3 x 5 Stainless Steel Doors

SS-2PV3 24 - 5 x 5 Stainless Steel Doors

SS-3PV3 21 - 3 x 10 Stainless Steel Doors

SS-5PV3
6 - 5 x 10 Stainless Steel Doors
3 - 10 x 10 Stainless Steel Doors

SS-6PV3 6 - 10 x 10 Stainless Steel Doors

SS-7PV3
3 - 5 x 10 Stainless Steel Doors
3 - 15 x 10 Stainless

SS-4PV3 12 - 5 x 10 Stainless Steel Doors

A GIINNERO COMPANIV