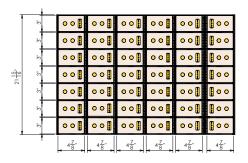

## SAFE DEPOSIT BOXES

Custom built to your specifications for superior security

SS-1PV3 42 - 3 x 5 Stainless Steel Doors

SS-2PV3 24 - 5 x 5 Stainless Steel Doors

SS-3PV3 21 - 3 x 10 Stainless Steel Doors

SS-5PV3
6 - 5 x 10 Stainless Steel Doors
3 - 10 x 10 Stainless Steel Doors

SS-6PV3 6 - 10 x 10 Stainless Steel Doors

SS-7PV3
3 - 5 x 10 Stainless Steel Doors
3 - 15 x 10 Stainless

SS-4PV3 12 - 5 x 10 Stainless Steel Doors

A GIINNERO COMPANIV