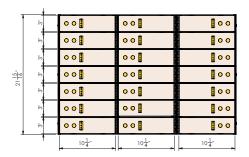

## SAFE DEPOSIT BOXES

Custom built to your specifications for superior security

SS-1PV3 42 - 3 x 5 Stainless Steel Doors

SS-2PV3 24 - 5 x 5 Stainless Steel Doors

SS-3PV3 21 - 3 x 10 Stainless Steel Doors

SS-5PV3
6 - 5 x 10 Stainless Steel Doors
3 - 10 x 10 Stainless Steel Doors

SS-6PV3 6 - 10 x 10 Stainless Steel Doors

SS-7PV3
3 - 5 x 10 Stainless Steel Doors
3 - 15 x 10 Stainless

SS-4PV3 12 - 5 x 10 Stainless Steel Doors

A GIINNERO COMPANIV