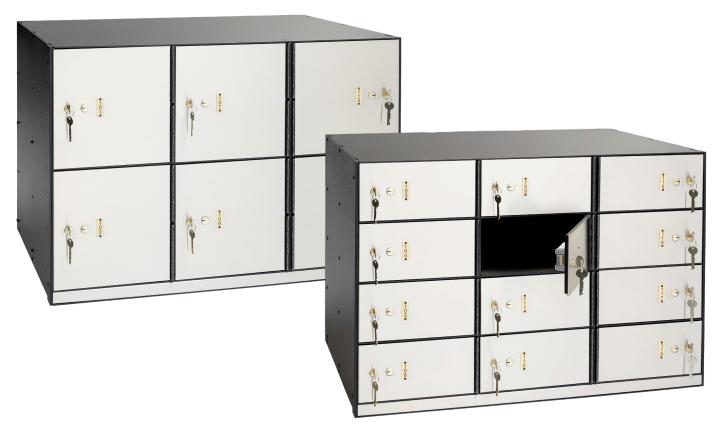

## SAFE DEPOSIT BOXES

Custom built to your specifications for superior security

SS-1PV3 42 - 3 x 5 Stainless Steel Doors

SS-2PV3 24 - 5 x 5 Stainless Steel Doors

SS-3PV3 21 - 3 x 10 Stainless Steel Doors

SS-5PV3
6 - 5 x 10 Stainless Steel Doors
3 - 10 x 10 Stainless Steel Doors

SS-6PV3 6 - 10 x 10 Stainless Steel Doors

SS-7PV3
3 - 5 x 10 Stainless Steel Doors
3 - 15 x 10 Stainless

SS-4PV3 12 - 5 x 10 Stainless Steel Doors

A GIINNERO COMPANIV