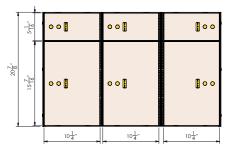

## SAFE DEPOSIT BOXES

Custom built to your specifications for superior security

SS-1PV3 42 - 3 x 5 Stainless Steel Doors

SS-2PV3 24 - 5 x 5 Stainless Steel Doors

SS-3PV3 21 - 3 x 10 Stainless Steel Doors

SS-5PV3
6 - 5 x 10 Stainless Steel Doors
3 - 10 x 10 Stainless Steel Doors

SS-6PV3 6 - 10 x 10 Stainless Steel Doors

SS-7PV3
3 - 5 x 10 Stainless Steel Doors
3 - 15 x 10 Stainless

SS-4PV3 12 - 5 x 10 Stainless Steel Doors

A GIINNERO COMPANIV