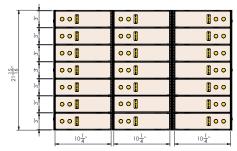

## SAFE DEPOSIT BOXES

Custom built to your specifications for superior security

SS-1PV3 42 - 3 x 5 Stainless Steel Doors

SS-2PV3 24 - 5 x 5 Stainless Steel Doors

SS-3PV3 21 - 3 x 10 Stainless Steel Doors

SS-5PV3
6 - 5 x 10 Stainless Steel Doors
3 - 10 x 10 Stainless Steel Doors

SS-6PV3 6 - 10 x 10 Stainless Steel Doors

SS-7PV3
3 - 5 x 10 Stainless Steel Doors
3 - 15 x 10 Stainless

SS-4PV3 12 - 5 x 10 Stainless Steel Doors

A GIINNERO COMPANIV