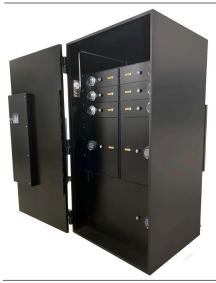

# TRTL-30x6

"The ultimate in high security," Hamilton manufactures safes that are UL rated to withstand 30-minute attacks using both torch (TR) and tools (TL).

### TWO-HOUR FIRE RATING

- UL LISTED 30-MINUTE TORCH AND TOOL ATTACK ON ALL SIX SIDES OF THE SAFE.
- THE LATEST COMPOSITE TECHNOLOGY
- MASSIVE 4-WAY BOLTWORK
- GLASS RELOCKERS
- PERFECT FOR JEWELERS, BANKS, CREDIT UNIONS AND PHARMACEUTICAL STORAGE