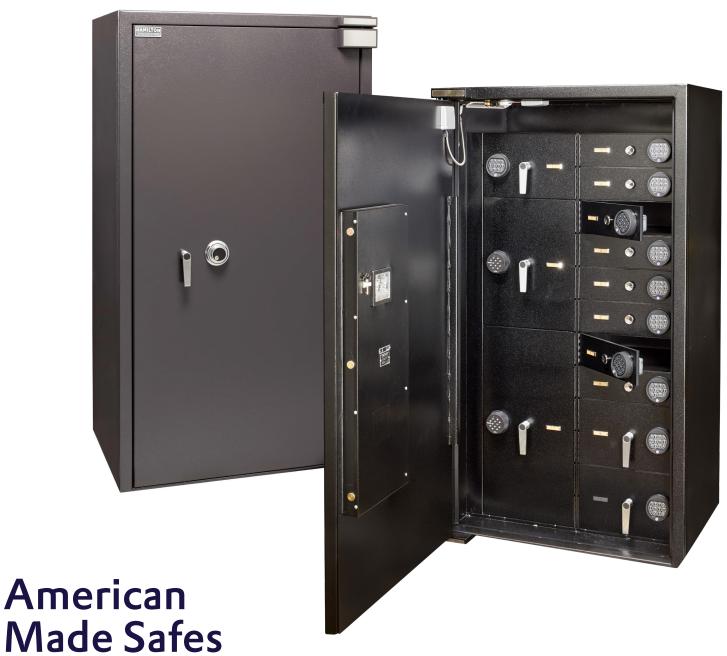

# **Built to Your Specifications**

Choose virtually any combination of interiors, sizes, and color.

Additional options also available.

Time Lock

Heat Sensor

#### POPULAR INTERIOR OPTIONS

## STEEL SAFES

Versatile Hamilton steel safes allow you to configure security storage to fit virtually any need.

Steel Safe Depository Side View

**SECURITY RATINGS:** TL-15 AND TL-30 **BODY:** 1" OR EQUIVALENT STEEL PLATE