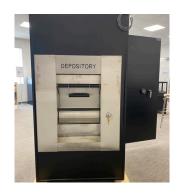

## STEEL SAFES

Versatile Hamilton steel safes allow you to configure security storage to fit virtually any need.

Steel Safe Depository Side View

**SECURITY RATINGS:** TL-15 AND TL-30 **BODY:** 1" OR EQUIVALENT STEEL PLATE

#### TYPES:

TELLER | TELLER RECEIVERS
DEPOSITORIES | SQUARE SAFE
PORTABLE VAULTS