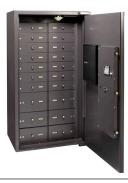

# **COMPOSITE SAFES**

An alternate to plate steel, composite safes have a body & door that consist of thin steel forms filled with high-performance, high-tech aggregate.

#### TYPES:

TELLER SAFE | TELLER RECEIVERS DEPOSITORIES | SQUARE SAFE PORTABLE VAULTS