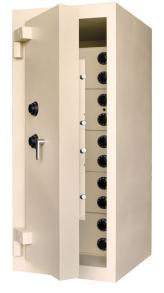

# TRTL-30

These high-security safes are rated to substantially resist mechanical and high-temperature attacks.

- TWO-HOUR FIRE RATING
- UL LISTED FOR 30-MINUTE ATTACK WITH TOOL AND TORCH
- LATEST IN COMPOSITE TECHNOLOGY

TWO-HOUR FIRE RATING

- MECHANICAL RELOCKERS
- 5" DOOR
- 31/2" COMPOSITE BODY
- CUSTOM BUILT FOR YOUR NEEDS