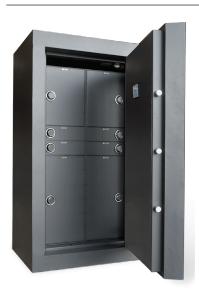

# **Built to Your Specifications**

Choose virtually any combination of interiors, sizes, and color.

Additional options also available.

Time Lock

Heat Sensor

#### POPULAR INTERIOR OPTIONS