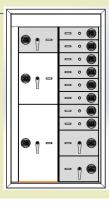

Custom built to your specifications for superior security







est. 1967



**CUSTOM MADE SECURITY** 

# **Built to Your Specifications**

Choose virtually any combination of interiors, sizes, and color.





Additional options also available.



Time Lock



Heat Sensor

#### POPULAR INTERIOR OPTIONS









# TRTL-30



These high-security safes are rated to substantially resist mechanical and high-temperature attacks.





- TWO-HOUR FIRE RATING
- UL LISTED FOR 30-MINUTE ATTACK WITH TOOL AND TORCH
- LATEST IN COMPOSITE TECHNOLOGY

TWO-HOUR FIRE RATING

- MECHANICAL RELOCKERS
- 5" DOOR
- 31/2" COMPOSITE BODY
- CUSTOM BUILT FOR YOUR NEEDS



## STEEL SAFES





Versatile Hamilton steel safes allow you to configure security storage to fit virtually any need.



Steel Safe Depository Side View

**SECURITY RATINGS:** TL-15 AND TL-30 **BODY:** 1" OR EQUIVALENT STEEL PLATE

**DOOR:** TL-15 = 1" TL-30 = 2"

#### **BOLTWORK:**

- SOLID STEEL BOLTS
- MECHANICAL RELOCKER INCLUDED TO PROVIDE A SECONDARY DEFENSE

#### TYPES:

TELLER | TELLER RECEIVERS
DEPOSITORIES | SQUARE SAFE
PORTABLE VAULTS

# **COM