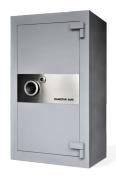

# TRTL-30

These high-security safes are rated to substantially resist mechanical and high-temperature attacks.

- TWO-HOUR FIRE RATING
- UL LISTED FOR 30-MINUTE ATTACK WITH TOOL AND TORCH
- LATEST IN COMPOSITE TECHNOLOGY

TWO-HOUR FIRE RATING

- MECHANICAL RELOCKERS
- 5" DOOR
- 31/2" COMPOSITE BODY
- CUSTOM BUILT FOR YOUR NEEDS