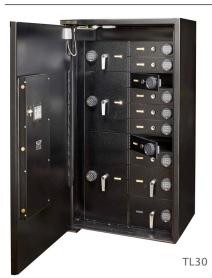

# TRTL-30

These high-security safes are rated to substantially resist mechanical and high-temperature attacks.

- TWO-HOUR FIRE RATING
- UL LISTED FOR 30-MINUTE ATTACK WITH TOOL AND TORCH
- LATEST IN COMPOSITE TECHNOLOGY

TWO-HOUR FIRE RATING

- MECHANICAL RELOCKERS
- 5" DOOR
- 31/2" COMPOSITE BODY
- CUSTOM BUILT FOR YOUR NEEDS