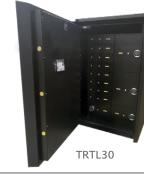

# TRTL-30x6

"The ultimate in high security," Hamilton manufactures safes that are UL rated to withstand 30-minute attacks using both torch (TR) and tools (TL).

### TWO-HOUR FIRE RATING

- UL LISTED 30-MINUTE TORCH AND TOOL ATTACK ON ALL SIX SIDES OF THE SAFE.
- THE LATEST COMPOSITE TECHNOLOGY
- MASSIVE 4-WAY BOLTWORK
- GLASS RELOCKERS
- PERFECT FOR JEWELERS, BANKS, CREDIT UNIONS AND PHARMACEUTICAL STORAGE