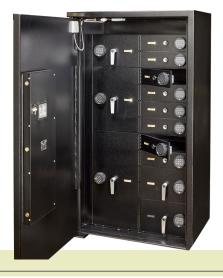

Custom built to your specifications for superior security







est. 1967



**CUSTOM MADE SECURITY** 

# **Built to Your Specifications**

Choose virtually any combination of interiors, sizes, and color.





Additional options also available.



Time Lock



Heat Sensor

#### POPULAR INTERIOR OPTIONS









# TRTL-30



These high-security safes are rated to substantially resist mechanical and high-temperature attacks.





- TWO-HOUR FIRE RATING
- UL LISTED FOR 30-MINUTE ATTACK WITH TOOL AND TORCH
- LATEST IN COMPOSITE TECHNOLOGY

TWO-HOUR FIRE RATING

- MECHANICAL RELOCKERS
- 5" DOOR
- 31/2" COMPOSITE BODY
- CUSTOM BUILT FOR YOUR NEEDS



## STEEL SAFES





Versatile Hamilton steel safes allow you to configure security storage to fit virtually any need.



Steel Safe Depository Side View

**SECURITY RATINGS:** TL-15 AND TL-30 **BODY:** 1" OR EQUIVALENT STEEL PLATE

**DOOR:** TL-15 = 1" TL-30 = 2"

#### **BOLTWORK:**

- SOLID STEEL BOLTS
- MECHANICAL RELOCKER INCLUDED TO PROVIDE A SECO