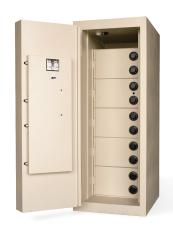

# **COMPOSITE SAFES**

An alternate to plate steel, composite safes have a body & door that consist of thin steel forms filled with high-performance, high-tech aggregate.

#### SECURITY RATINGS:

- TL-15, TL-30, TL-30X6
- 2-HOUR FIRE RATING

#### BODY:

■ 2" COMPOSITE FOR TL-15 AND TL-30

TWO-HOUR FIRE RATING

4" COMPOSITE FOR TL-30X6

**DOOR:** TL-15 = 2" | TL-30 = 4"