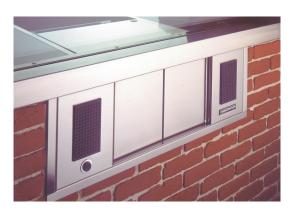

#### 44 MAGNUM PROTECTION

Hamilton's largest transaction drawer provides tough security and top notch convenience.

- UL LEVEL 3 RATING
- LARGE 12" BY 15" SERVING AREA, 18" DEEP
- BUILT-IN COVERED CHANGE TRAY
- HAMILTON 5501 SERIES AUDIO INCLUDED
- ADJUSTABLE TRIM FITS COUNTERS 1" TO 11/2" THICK
- ADJUSTS TO VARIOUS CURB WIDTHS
- OPTIONAL HEATER PROVIDES WARMTH **DURING COLD WEATHER**
- EASY TO OPERATE OPEN AND CLOSE **ELECTRICALLY OR MANUALLY**
- MAINTENANCE-FREE STAINLESS STEEL CONSTRUCTION
- EASY TO SERVICE REMOVABLE TOP PANEL