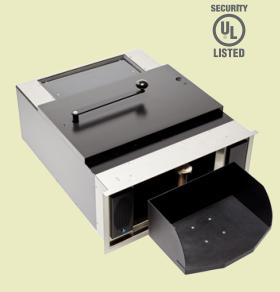

#### 44 MAGNUM PROTECTION

The secure large commercial drawer manual is designed to pass small items between the customer and your employee. Built with rugged, high-performance stainless steel exterior for maximum security. Perfect for prescription containers and other small items.

- RELIABLE: CYCLED OVER ONE-MILLION **TIMES**
- SECURE: LOCKABLE FOR AFTER HOURS
- BALLISTIC RATING: SUBMITTED TO UL FOR LEVEL 3
- DRAWER SIZE 6"HIGH, 9.5" DEEP, 13" WIDE
- REACH: DRAWER EXTENSION ADJUSTABLE 7" TO 13 ½"
- FINISH: STAINLESS STEEL, AND BLACK **LEATHERETTE**
- LOW MAINTENANCE: SIMPLE MANUAL **OPERATION**
- ERGONOMIC: EASY AND COMFORTABLE TO OPERATE
- ERGONOMIC: EASY AND COMFORTABLE TO OPERATE
- ENVIRONMENTAL: INNER DOOR SEALS AS OUTER DOOR OPENS
- OPTIONS: HEATER, VEHICLE DETECTION, PLUG & PLAY AUDIO, AND VIDEO