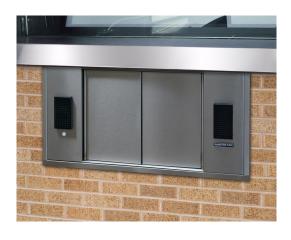

#### 44 MAGNUM PROTECTION

Hamilton's largest transaction drawer provides tough security and top notch convenience.

- UL LEVEL 3 RATING
- LARGE 12" BY 15" SERVING AREA, 18" DEEP
- BUILT-IN COVERED CHANGE TRAY
- HAMILTON 5501 SERIES AUDIO INCLUDED
- ADJUSTABLE TRIM FITS COUNTERS 1" TO 11/2" THICK
- ADJUSTS TO VARIOUS CURB WIDTHS
- OPTIONAL HEATER PROVIDES WARMTH **DURING COLD WEATHER**
- EASY TO OPERATE OPEN AND CLOSE **ELECTRICALLY OR MANUALLY**
- MAINTENANCE-FREE STAINLESS STEEL CONSTRUCTION
- EASY TO SERVICE REMOVABLE TOP PANEL