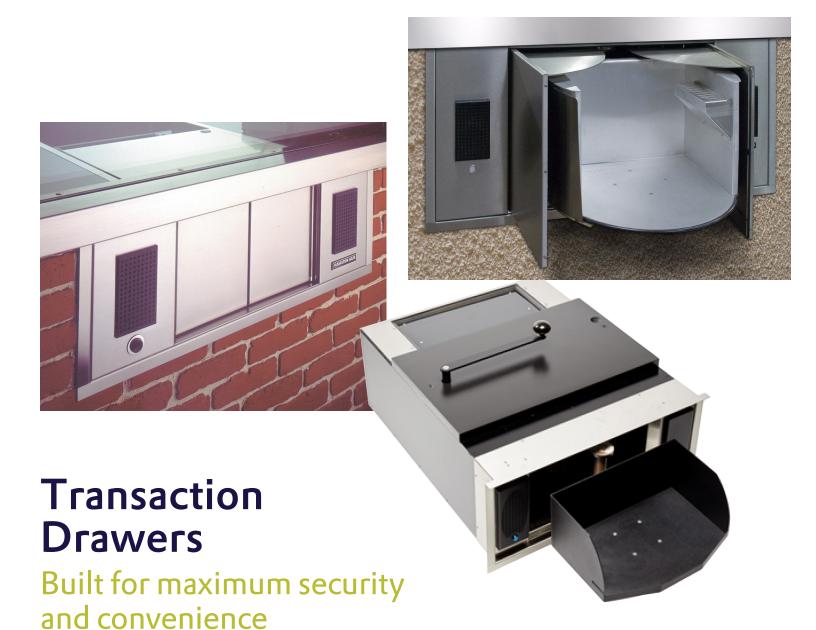

## **Built for Maximum Security**

Choose virtually any design and size to fit your operational needs

#### 44 MAGNUM PROTECTION

Hamilton's largest transaction drawer provides tough security and top notch convenience.

- UL LEVEL 3 RATING
- LARGE 12" BY 15" SERVING AREA, 18" DEEP
- BUILT-IN COVERED CHANGE TRAY
- HAMILTON 5501 SERIES AUDIO INCLUDED
- ADJUSTABLE TRIM FITS COUNTERS 1" TO 11/2" THICK
- ADJUSTS TO VARIOUS CURB WIDTHS
- OPTIONAL HEATER PROVIDES WARMTH **DURING COLD WEATHER**
- EASY TO OPERATE OPEN AND CLOSE **ELECTRICALLY OR MANUALLY**
- MAINTENANCE-FREE STAINLESS STEEL CONSTRUCTION
- EASY TO SERVICE REMOVABLE TOP PANEL