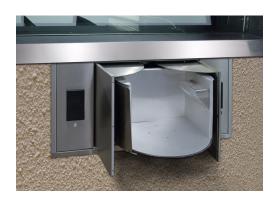

#### 44 MAGNUM PROTECTION

Hamilton's largest transaction drawer provides tough security and top notch convenience.

- UL LEVEL 3 RATING
- LARGE 12" BY 15" SERVING AREA, 18" DEEP
- BUILT-IN COVERED CHANGE TRAY
- HAMILTON 5501 SERIES AUDIO INCLUDED
- ADJUSTABLE TRIM FITS COUNTERS 1" TO 11/2" THICK
- ADJUSTS TO VARIOUS CURB WIDTHS
- OPTIONAL HEATER PROVIDES WARMTH **DURING COLD WEATHER**
- EASY TO OPERATE OPEN AND CLOSE **ELECTRICALLY OR MANUALLY**
- MAINTENANCE-FREE STAINLESS STEEL CONSTRUCTION
- EASY TO SERVICE REMOVABLE TOP PANEL