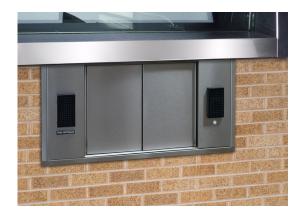

#### 44 MAGNUM PROTECTION

Hamilton's largest transaction drawer provides tough security and top notch convenience.

- UL LEVEL 3 RATING
- LARGE 12" BY 15" SERVING AREA, 18" DEEP
- BUILT-IN COVERED CHANGE TRAY
- HAMILTON 5501 SERIES AUDIO INCLUDED
- ADJUSTABLE TRIM FITS COUNTERS 1" TO 11/2" THICK
- ADJUSTS TO VARIOUS CURB WIDTHS
- OPTIONAL HEATER PROVIDES WARMTH **DURING COLD WEATHER**
- EASY TO OPERATE OPEN AND CLOSE **ELECTRICALLY OR MANUALLY**
- MAINTENANCE-FREE STAINLESS STEEL CONSTRUCTION
- EASY TO SERVICE REMOVABLE TOP PANEL