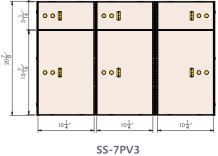

## Hamilton Safe Deposit Boxes

Custom built to your specifications for superior security





A GUNNEBO® COMPANY

## HAMILTON

## SAFE DEPOSIT BOXES

Custom built to your specifications for superior security







SS-2PV3 24 - 5 x 5 Stainless Steel Doors



21 - 3 x 10 Stainless Steel Doors



SS-5PV3 6 - 5 x 10 Stainless Steel Doors 3 - 10 x 10 Stainless Steel Doors





3 - 5 x 10 Stainless Steel Doors 3 - 15 x 10 Stainless

## PHYSICAL SECURITY

- CUSTOM AND STANDARD SERIES NESTS USE ½" FORMED STAINLESS STEEL DOORS
- 3" & 5" HIGH DOORS ARE THE SAME FOR STANDARD SERIES AND CUSTOM DESIGNS
- DOORS ARE NON-HANDED WITH VERTICAL NUMBER PLATES
- GOLD METAL PLATES WITH BLACK
  NUMBERING
- NEW PIANO HINGES PLATED BLACK
- ALL HINGES ARE SINGLE NON-HANDED
- ALL SAFE DEPOSIT BOXES, INCLUDING CUSTOM AND LOCKERS WILL SHARE A COMMON CASING DESIGN



SS-4PV3 12 - 5 x 10 Stainless Steel Doors





A GIINNEROS COMPANIV



hamiltonsecuritysolutions.com Form 502 Rev. 07-22