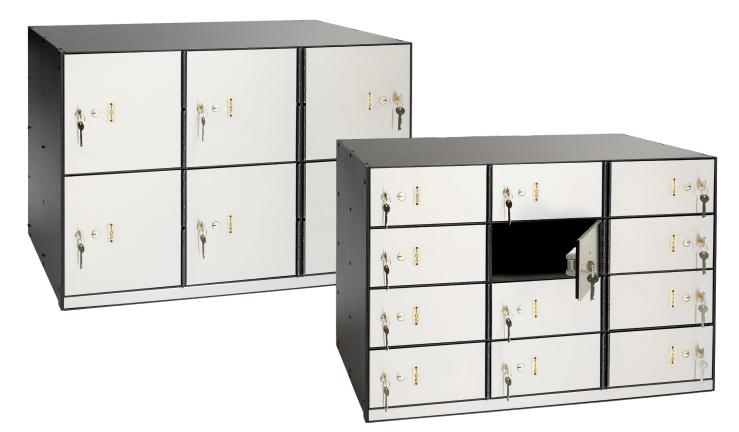

## Hamilton Safe Deposit Boxes

Custom built to your specifications for superior security

A GUNNEBO® COMPANY

## HAMILTON

## SAFE DEPOSIT BOXES

Custom built to your specifications for superior security

SS-2PV3 24 - 5 x 5 Stainless Steel Doors

21 - 3 x 10 Stainless Steel Doors

SS-5PV3 6 - 5 x 10 Stainless Steel Doors 3 - 10 x 10 Stainless Steel Doors