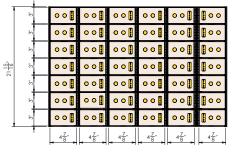

## SAFE DEPOSIT BOXES

Custom built to your specifications for superior security

SS-2PV3 24 - 5 x 5 Stainless Steel Doors

21 - 3 x 10 Stainless Steel Doors

SS-5PV3 6 - 5 x 10 Stainless Steel Doors 3 - 10 x 10 Stainless Steel Doors

3 - 5 x 10 Stainless Steel Doors 3 - 15 x 10 Stainless