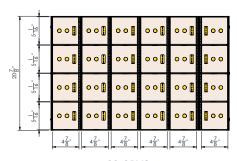

SS-4PV3 12 - 5 x 10 Stainless Steel Doors

A GIINNEROS COMPANIV

hamiltonsecuritysolutions.com Form 502 Rev. 07-22