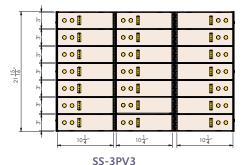

## SAFE DEPOSIT BOXES

Custom built to your specifications for superior security

SS-2PV3 24 - 5 x 5 Stainless Steel Doors

21 - 3 x 10 Stainless Steel Doors

SS-5PV3 6 - 5 x 10 Stainless Steel Doors 3 - 10 x 10 Stainless Steel Doors