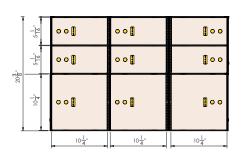

## Hamilton Safe Deposit Boxes

Custom built to your specifications for superior security





A GUNNEBO® COMPANY

## HAMILTON

## SAFE DEPOSIT BOXES

Custom built to your specifications for superior security







SS-2PV3 24 - 5 x 5 Stainless Steel Doors



21 - 3 x 10 Stainless Steel Doors



SS-5PV3 6 - 5 x 10 Stainless Steel Doors 3 - 10 x 10 Stainless Steel Doors





3 - 5 x 10 Stainless Steel Doors 3 - 15 x 10 Stainless

## PHYSICAL SECURITY

- CUSTOM AND STANDARD SERIES NESTS USE ½" FORMED STAINLESS STEEL DOORS
- 3" & 5" HIGH DOORS ARE THE SAME FOR STANDARD SERIES AND CUSTOM DESIGNS
- DOORS ARE NON-HANDED WITH VERTICAL NUMBER PLATES
- GOLD METAL PLATES WITH BLACK
  NUMBERING
- NEW PIANO HINGES PLATED BLACK
- ALL HINGES ARE SINGLE NON-HANDED
- ALL SAFE DEPOSIT BOXES, INCLUDING CUSTOM AND LOCKERS WILL SHARE A COMMON CASING DESIGN



SS-4PV3 12 - 5 x 10 Stainless Steel Doors





A GIINNEROS COMPANIV



hamiltonsecuritysolutions.com Form 502 Rev. 07-22