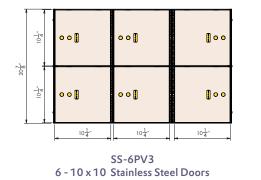

## SAFE DEPOSIT BOXES

Custom built to your specifications for superior security

SS-2PV3 24 - 5 x 5 Stainless Steel Doors

21 - 3 x 10 Stainless Steel Doors

SS-5PV3 6 - 5 x 10 Stainless Steel Doors 3 - 10 x 10 Stainless Steel Doors