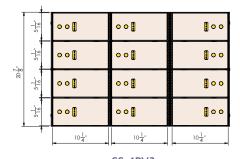

## SAFE DEPOSIT BOXES

Custom built to your specifications for superior security

SS-2PV3 24 - 5 x 5 Stainless Steel Doors

21 - 3 x 10 Stainless Steel Doors

SS-5PV3 6 - 5 x 10 Stainless Steel Doors 3 - 10 x 10 Stainless Steel Doors

SS-4PV3 12 - 5 x 10 Stainless Steel Doors

A GIINNEROS COMPANIV

hamiltonsecuritysolutions.com Form 502 Rev. 07-22