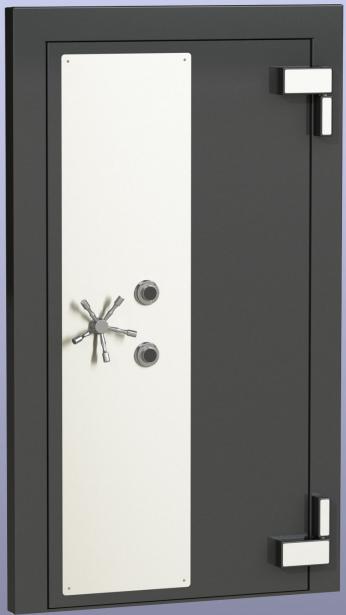

## "Hyde Park" Vault Doors

Hamilton's Hyde Park Vault Door delivers maximum security with architectural appeal. Available in UL-Listed Class 1, 2 & 3 ratings, Hamilton's door is tough, reliable and loaded with many feature to meet your needs.

## **FEATURES**

- AVAILABLE IN UL LISTED CLASS I, 2 AND 3
- STANDARD SIZE IS 36" X 80" CLEAR OPENING; CUSTOM SIZES AVAILABLE
- MAINTENANCE-FREE STAINLESS STEEL CONSTRUCTION AND PAINTED CHAR-COAL GRAY
- 3-HOUR FIRE
- FIVE LOCKING BOLTS WITH FULL LENGTH DEAD MAN BAR
- FOUR WHEEL COMBINATION LOCK
- UL LISTED THREE-MOVEMENT TIME LOCK – 144 HOUR RESETTABLE
- EMERGENCY RELEASE MECHANISM SAFE
- HEAT SENSOR AND DOOR CONTACT WITH TERMINAL STRIP CONNECTION
- STANDARD FRAMED SMOKED ACRYLIC DAYGATE
- RIGHT OR LEFT SWING