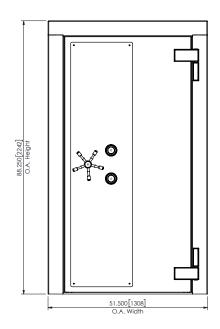

## **FEATURES**

- AVAILABLE IN UL LISTED CLASS I, 2 AND 3
- STANDARD SIZE IS 36" X 80" CLEAR OPENING; CUSTOM SIZES AVAILABLE
- MAINTENANCE-FREE STAINLESS STEEL CONSTRUCTION AND PAINTED CHAR-COAL GRAY
- 3-HOUR FIRE
- FIVE LOCKING BOLTS WITH FULL LENGTH DEAD MAN BAR
- FOUR WHEEL COMBINATION LOCK
- UL LISTED THREE-MOVEMENT TIME LOCK – 144 HOUR RESETTABLE
- EMERGENCY RELEASE MECHANISM SAFE
- HEAT SENSOR AND DOOR CONTACT WITH TERMINAL STRIP CONNECTION
- STANDARD FRAMED SMOKED ACRYLIC DAYGATE
- RIGHT OR LEFT SWING