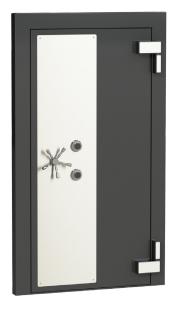

## "Hyde Park" Vault Doors

Hamilton's Hyde Park Vault Door delivers maximum security with architectural appeal. Available in UL-Listed Class 1, 2 & 3 ratings, Hamilton's door is tough, reliable and loaded with many feature to meet your needs.

## **FEATURES**

- AVAILABLE IN UL LISTED CLASS I, 2 AND 3
- STANDARD SIZE IS 36" X 80" CLEAR OPENING; CUSTOM SIZES AVAILABLE
- MAINTENANCE-FREE STAINLESS STEEL CONSTRUCTION AND PAINTED CHAR-COAL GRAY
- 3-HOUR FIRE
- FIVE LOCKING BOLTS WITH FULL LENGTH DEAD MAN BAR
- FOUR WHEEL COMBINATION LOCK
- UL LISTED THREE-MOVEMENT TIME LOCK – 144 HOUR RESETTABLE
- EMERGENCY RELEASE MECHANISM SAFE
- HEAT SENSOR AND DOOR CONTACT WITH TERMINAL STRIP CONNECTION
- STANDARD FRAMED SMOKED ACRYLIC DAYGATE
- RIGHT OR LEFT SWING