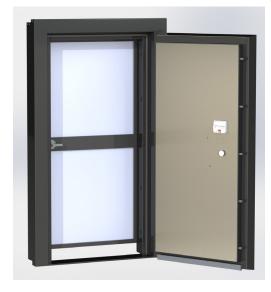

## **FEATURES**

- AVAILABLE IN UL LISTED CLASS I, 2 AND 3
- STANDARD SIZE IS 36" X 80" CLEAR OPENING; CUSTOM SIZES AVAILABLE
- MAINTENANCE-FREE STAINLESS STEEL CONSTRUCTION AND PAINTED CHAR-COAL GRAY
- 3-HOUR FIRE
- FIVE LOCKING BOLTS WITH FULL LENGTH DEAD MAN BAR
- FOUR WHEEL COMBINATION LOCK
- UL LISTED THREE-MOVEMENT TIME LOCK – 144 HOUR RESETTABLE
- EMERGENCY RELEASE MECHANISM SAFE
- HEAT SENSOR AND DOOR CONTACT WITH TERMINAL STRIP CONNECTION
- STANDARD FRAMED SMOKED ACRYLIC DAYGATE
- RIGHT OR LEFT SWING