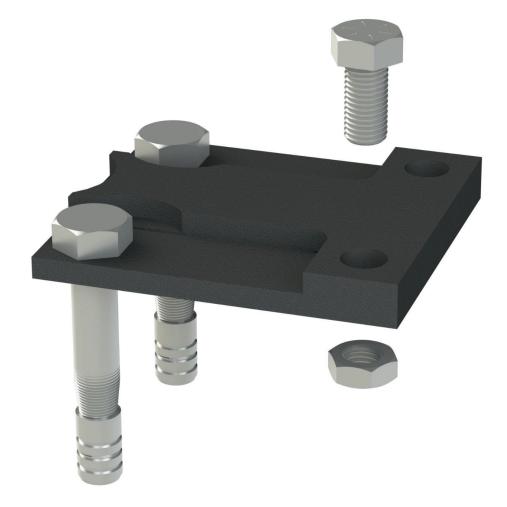

# SAS-H-KIT

Hamilton's Safe Anchoring System is a great way to add even more security to your safe. These strong plates outperform more traditional anchoring methods and ward off attack and removal attempts. It's universal design allows it to be easily installed on a number of models.

#### SECURE SAFE TO ANCHOR PLATES

- 1) Place safe on top of anchor plates aligning anchor holes with plates
- 2) Use 1" bolts with lenfth to fit safe thickness
  - a. Bolts should extend from bottom of safe 1". To find length needed, add 1" to wall thickness of safe. If needed, washers can be used with longer bolts.

#### KIT INCLUDES:

- 4 ANCHOR PLATES
- 8 1" CONCRETE ANCHORS
- 4 1" HEX NUTS
- 4 1" \* 1-1/2" HEX BOLTS