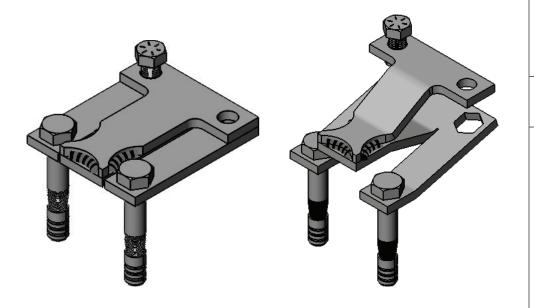

# SAS-H-KIT

Hamilton's Safe Anchoring System is a great way to add even more security to your safe. These strong plates outperform more traditional anchoring methods and ward off attack and removal attempts. It's universal design allows it to be easily installed on a number of models.

### INNOVATIVE DESIGN BENEFITS

- UNIVERSAL DESIGN
- USES EXISTING MOUNTING HOLES IN SAFE
- MAINTENENCE FREE
- SMALL FOOTPRINT
- SIMPLE INSTALLATION
- OUTPERFORMS TRADITIONAL ANCHORING METHODS

## **FEATURES**

- ANCHORING SYSTEM
- PREVENTS REMOVAL OF SAFE
- WARDS OFF ATTACK IMPACT
- 1" INCREASE IN SAFE HEIGHT