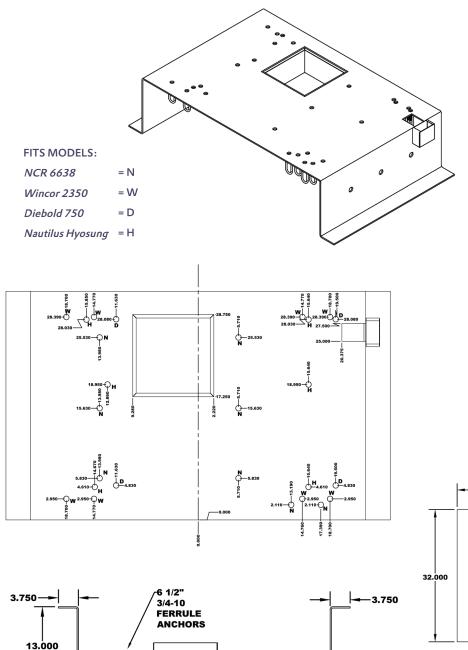

# 96-578 ATM Plate

Hamilton's ATM Security Plate can add even more security to your existing ATM. This plate is cast into the ATM's concrete pad, ensuring a strong anchor for the machine. It's design allows it to be installed on models from Wincor, Diebold, NCR, and Nautilus Hyosung.

# FEATURES

- ANCHORING SYSTEM
- PREVENTS REMOVAL OF ATM
- 1" INCREASE IN SAFE HEIGHT

COMPATIBLE WITH THE FOLLOWING MODELS OF ATMS:

- NCR 6638
- WINCOR 2350
- DIEBOLD 750
- NAUTILUS HYOSUNG

CERTIFIED

Manufacturers and providers of the latest in drive-up systems, modular vaults, vault doors, night depositories, physical security containers, alarm systems, safe deposit boxes and surveillance equipment. 1030 Round Bottom Road Milford, OH 45150 Phone: 513.874.3733