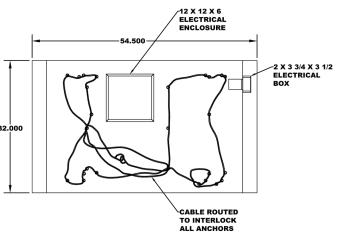

# 96-578 ATM Plate

Hamilton's ATM Security Plate can add even more security to your existing ATM. This plate is cast into the ATM's concrete pad, ensuring a strong anchor for the machine. It's design allows it to be installed on models from Wincor, Diebold, NCR, and Nautilus Hyosung.

# FEATURES

- ANCHORING SYSTEM
- PREVENTS REMOVAL OF ATM
- 1" INCREASE IN SAFE HEIGHT

COMPATIBLE WITH THE FOLLOWING MODELS OF ATMS:

- NCR 6638
- WINCOR 2350
- DIEBOLD 750
- NAUTILUS HYOSUNG

CERTIFIED

Manufacturers and providers of the latest in drive-up systems, modular vaults, vault doors, night depositories, physical security containers, alarm systems, safe deposit boxes and surveillance equipment. 1030 Round Bottom Road Milford, OH 45150 Phone: 513.874.3733