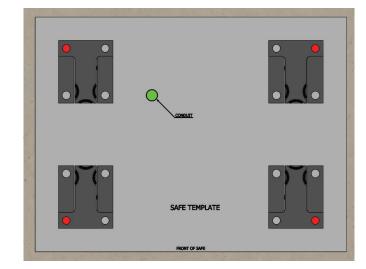

#### SECURE SAFE TO ANCHOR PLATES

- 1) Place safe on top of anchor plates aligning anchor holes with plates
- 2) Use 1" bolts with lenfth to fit safe thickness
  - a. Bolts should extend from bottom of safe 1". To find length needed, add 1" to wall thickness of safe. If needed, washers can be used with longer bolts.