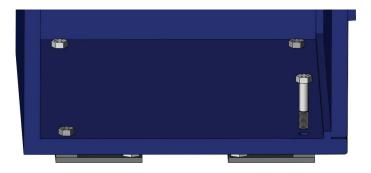

#### SECURE SAFE TO ANCHOR PLATES

- 1) Place safe on top of anchor plates aligning anchor holes with plates
- 2) Use 1" bolts with lenfth to fit safe thickness
  - a. Bolts should extend from bottom of safe 1". To find length needed, add 1" to wall thickness of safe. If needed, washers can be used with longer bolts.

## **FEATURES**

- ANCHORING SYSTEM
- PREVENTS REMOVAL OF SAFE
- WARDS OFF ATTACK IMPACT
- 1" INCREASE IN SAFE HEIGHT