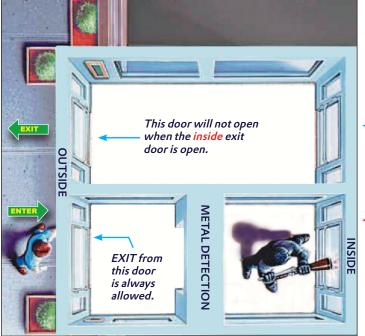

This door will not open when the outside exit door is open.

A person can NOT enter this door if:

- 1. A person is carrying a large mass of metal, or a firearm, that sets off the weapons detector.
- 2. The outside door is open.