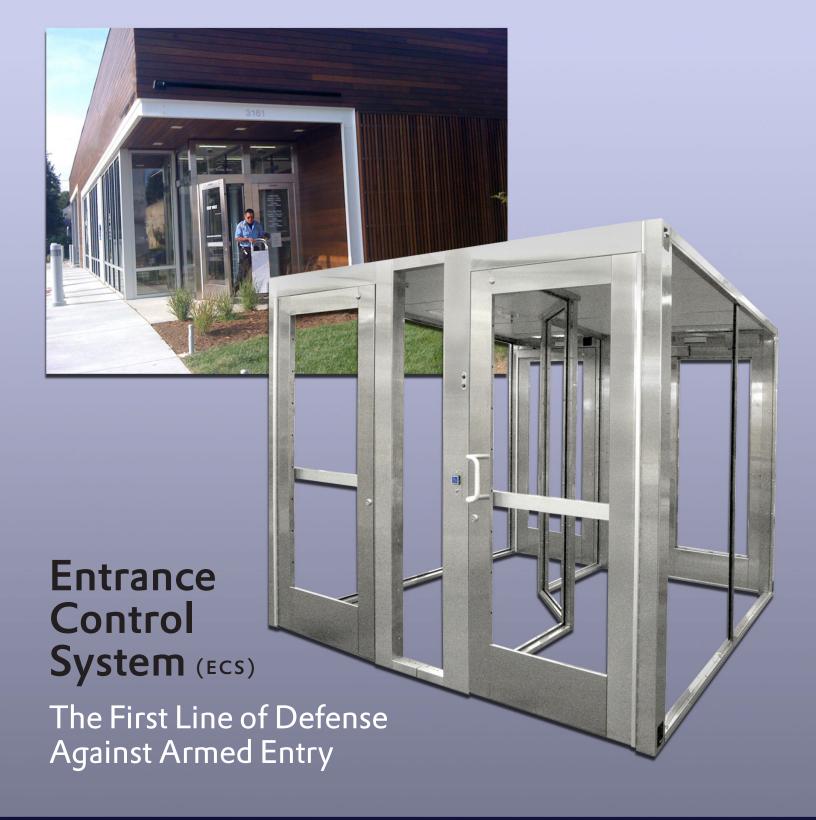

# Entrance Control System (ECS)

### Helps prevent takeover robberies and large weapons use.

Use the security system that establishes a line of defense outside your building. Hamilton Entrance Control's unique and sophisticated entrance and exit monitoring system makes a takeover robbery almost impossible. It can prevent criminals from bringing firearms such as handguns, shotguns, and assault rifles into your building.

### **ENTRANCE CONTROL CONSOLE**

The newly designed ECS console handles four to six entrance doors with touch-screen controls and allows complete control of all entrance and exit functions from one location.

## The Hamilton Entrance Control System protects with:

- MULTI-LEVEL MONITORING. A METAL DETECTOR AND MOTION SENSORS ARE USED TO LIMIT ACCESS THROUGH THE ENTRANCE AND EXIT TO YOUR BUILDING. THIS MAKES IT EXTREMELY DIFFICULT FOR MORE THAN ONE PERSON TO ENTER AT THE SAME TIME.
- BULLET-RESISTIVE GLASS
- STANDARD CONFIGURATION IS LEVEL 1, BULLET RESISTIVE RIOT GLASS. LEVEL 2 AND LEVEL 3 ARE OPTIONAL.
- STAINLESS-STEEL CONSTRUCTION
- WARNING ALERT: KEY PERSONNEL IS ALERTED WHENEVER A METAL MASS REACHES THE DETECTOR. IN THE EVENT OF AN ALERT, THE INSIDE ENTRANCE DOOR REMAINS LOCKED UNTIL SECURI-TY PERSONNEL RELEASES IT.
- OPTIONAL VIDEO SURVEILLANCE PACKAGE