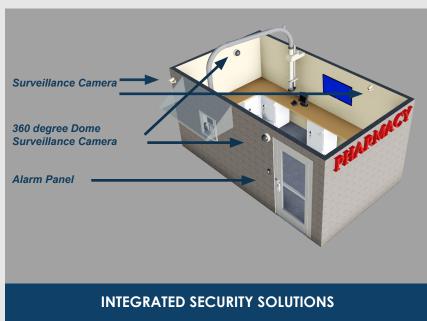

## CONTROL YOUR PHARMACY SECURITY Alarm/Intrusion Detection/Access Control

Protect your pharmacy, employees and customers with surveillance coverage, intrusion detection and access control both inside and outside the pharmacy, potential drive-thru lanes, and behind the counter to keep your pharmacy safe, safeguard against fraud and fulfill insurance requirements.

## Layers of Protection

- Surveillance
  - Building Exteriors
  - Employee Parking
  - Customer Drive-Thru or Walk Up
  - Customer Checkout
  - Pharmacy
- **✓** Intrusion Detection
  - Doors
  - Motion Detection
  - Glass Break Detection
  - Multiple User Codes & Credentials
  - Schedule Driven
- Access Control
  - Limited Access to restricted areas
  - Audit times & duration reporting