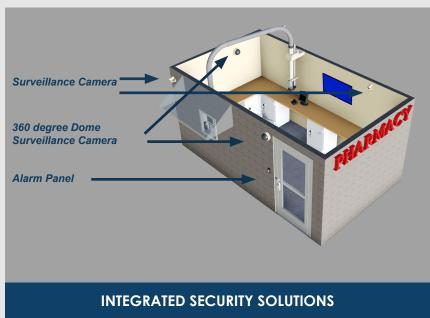

## CONTROL YOUR PHARMACY SECURITY Alarm/Intrusion Detection/Access Control

Protect your pharmacy, employees and customers with surveillance coverage, intrusion detection and access control both inside and outside the pharmacy, potential drive-thru lanes, and behind the counter to keep your pharmacy safe, safeguard against fraud and fulfill insurance requirements.

## **IMPORTANT FEATURES**

- Surveillance standard packages include 4-16 IP including 360° and 3-9mm lens with cameras with remote zoom functions and up to 18TB live feed storage as well as a public view monitor. We also offer analog and hybrid cameras
- Intrusion standard packages include a main control unit, power supply and battery backup, equipment enclosure, keypad, reader, credential, wireless receiver and wireless button transmitter
- Access Control packages range from single point entry, to integrating all external and internal doors including safes with the option of monitoring and controlling access rights via your smartphone.
- Choose a standard pharmacy package or completely customize your own to best suit your needs. You can choose from a wide range of capabilities and established brands.
- Contact us for a no obligation site survery