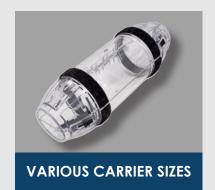

## **FEATURES**

- Easy customer input through call and send buttons located in dual locations offers comfort to your costumer in various sized vehicles
- Quick and clear communication using integrated two-way audio equipment
- Privacy options with audio handsets
- Video communication options integrate seamlessly with the audio system (Operator only or two-way operator and customer video available)
- Various carrier styles and sizes to fit your package transport requirements
- Available with either overhead and/ or underground tubing (systems can include both if needed)
- Customer units have a small footprint with front service access to limit space required
- Our new turbine design offers an integrated air power motor package for easy service access, which will reduce down time during servicing
- With a sleek, weather-resistant grade
  304L stainless steel and composite
  exterior you can count out any rusting,
  chipping paint or fading