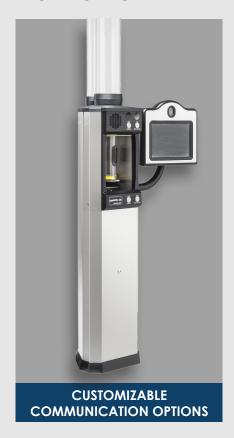

## **FEATURES**

- Easy customer input through call and send buttons located in dual locations offers comfort to your costumer in various sized vehicles
- Quick and clear communication using integrated two-way audio equipment
- Privacy options with audio handsets
- Video communication options integrate seamlessly with the audio system (Operator only or two-way operator and customer video available)
- Various carrier styles and sizes to fit your package transport requirements
- Available with either overhead and/ or underground tubing (systems can include both if needed)
- Customer units have a small footprint with front service access to limit space required
- Our new turbine design offers an integrated air power motor package for easy service access, which will reduce down time during servicing
- With a sleek, weather-resistant grade
  304L stainless steel and composite
  exterior you can count out any rusting,
  chipping paint or fading