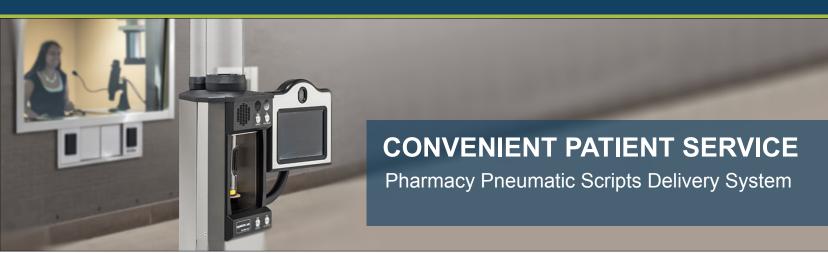

The Hamilton Pharmacy Pneumatic Scripts Delivery System is customized for each pharmacy to ensure optimal functionality in every installation. The complete system includes customer and operator units, tubing, and Audio/Video communications equipment. The system can be configured with overhead and/or underground tubing to fit the needs of each store. The customer and operator units and/or the audio/video equipment can also be installed.

## **FEATURES**

- Easy customer input through call and send buttons located in dual locations offers comfort to your costumer in various sized vehicles
- Quick and clear communication using integrated two-way audio equipment
- Privacy options with audio handsets
- Video communication options integrate seamlessly with the audio system (Operator only or two-way operator and customer video available)
- Various carrier styles and sizes to fit your package transport requirements
- Available with either overhead and/ or underground tubing (systems can include both if needed)
- Customer units have a small footprint with front service access to limit space required
- Our new turbine design offers an integrated air power motor package for easy service access, which will reduce down time during servicing
- With a sleek, weather-resistant grade
  304L stainless steel and composite
  exterior you can count out any rusting,
  chipping paint or fading