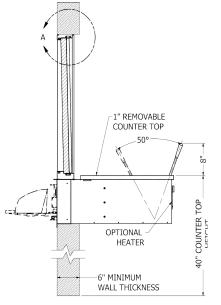

## FRONT ELEVATION

SIDE ELEVATION

7775 Cooper Road Cincinnati, OH 45242

MASONRY OPENING INTERIOR

The Pharmacy drawer can be fitted into your existing cabinetry, with a color matched laminate top and optional heater/cooler to increase user friendliness