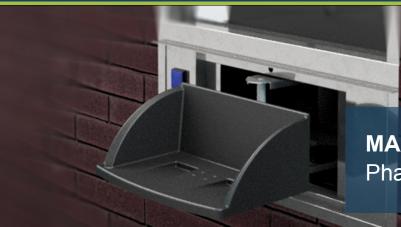

## MAXIMIZE SERVICE AND EFFICIENCY Pharmacy Drawer and Window

The Hamilton Pharmacy Drawer & Window is designed specifically to optimize operations with maximal use of space inside the pharmacy, capacity to fit the majority of large prescription containers, ease of servicing and customer convenience while ensuring maximum security. The drawer and window are designed to be used together, but can also be installed separately to replace existing equipment in both drive-thru and walk-up applications.

## **DRAWER FEATURES**

7775 Cooper Road Cincinnati, OH 45242

513-874-3733 www.hamiltonsecuritysolutions.com