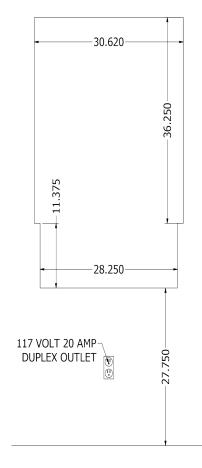

## FRONT ELEVATION

SIDE ELEVATION

7775 Cooper Road Cincinnati, OH 45242

MASONRY OPENING INTERIOR

The Pharmacy drawer can be fitted into your existing cabinetry, with a color matched laminate top and optional heater/cooler to increase user friendliness