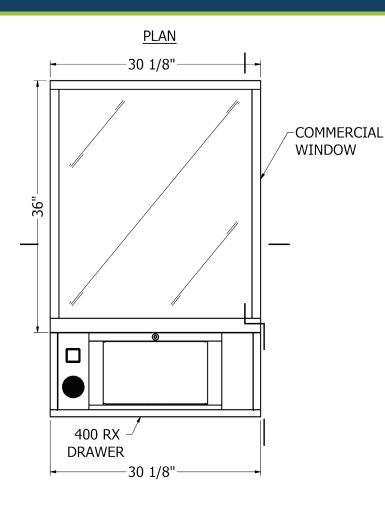

## FRONT ELEVATION

SIDE ELEVATION

7775 Cooper Road Cincinnati, OH 45242

MASONRY OPENING INTERIOR

The Pharmacy drawer can be fitted into your existing cabinetry, with a color matched laminate top and optional heater/cooler to increase user friendliness