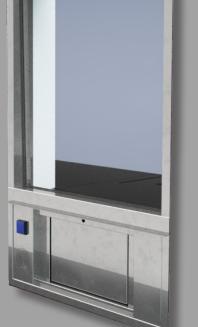

## WINDOW FEATURES

Standard sizes are 3'x3', specifically designed to suit the width of the Hamilton Pharmacy Window & Drawer, as well as a wider 3'x5', but also available in custom sizes

Constructed using rugged stainless steel frames with a standard bullet resistive and UL Level 1 rated glass with an option to upgrade to Level 2 or 3

Weather resistant and sealed to protect from the elements