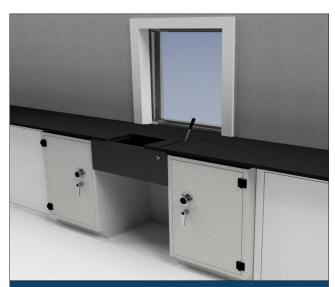

## MAXIMIZE SERVICE AND EFFICIENCY Pharmacy Drawer and Window

The Hamilton Pharmacy Drawer & Window is designed specifically to optimize operations with maximal use of space inside the pharmacy, capacity to fit the majority of large prescription containers, ease of servicing and customer convenience while ensuring maximum security. The drawer and window are designed to be used together, but can also be installed separately to replace existing equipment in both drive-thru and walk-up applications.

## FRONT ELEVATION

SIDE ELEVATION

7775 Cooper Road Cincinnati, OH 45242

MASONRY OPENING INTERIOR

The Pharmacy drawer can be fitted into your existing cabinetry, with a color matched laminate top and optional heater/cooler to increase user friendliness