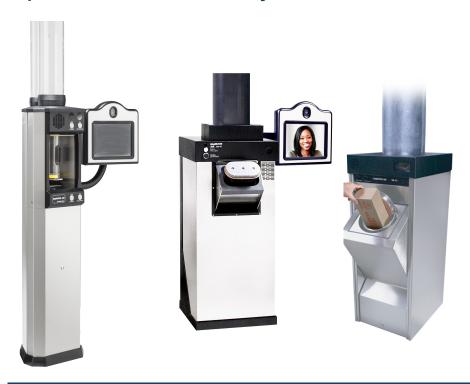

## **Optional Carrier Sizes to fit your customer needs**

SMALLEST FOOTPRINT 4 1/2" CARRIER

MEDIUM FOOTPRINT 4" X 7" CARRIER

LARGEST FOOTPRINT 10" DIAMETER