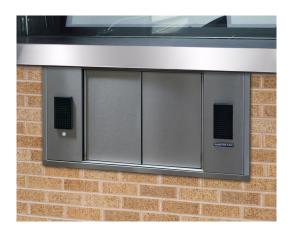

#### PAIRED WINDOW OPTIONS

3' x 5' Window

Windows pair easily with Hamilton's Transaction Drawers. The drawer and window are designed to be used together, but can be installed separately to replace existing equipment in both drive-thru and walk-up applications.

- BULLET-RESISTANT GLASS, UL LEVEL RATINGS 1, 2 AND 3
- MAINTENANCE-FREE STAINLESS STEEL FRAMES
- FIVE STANDARD WINDOW SIZES TO CHOOSE FROM
- CUSTOM WINDOW SIZES AVAILABLE