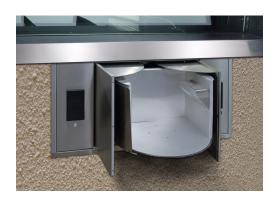

#### 44 MAGNUM PROTECTION

Hamilton's largest transaction drawer provides tough security and top notch convenience.

- UL LEVEL 3 RATING
- LARGE 12" BY 15" SERVING AREA, 18" DEEP
- BUILT-IN COVERED CHANGE TRAY
- HAMILTON 5501 SERIES AUDIO INCLUDED
- ADJUSTABLE TRIM FITS COUNTERS 1" TO 1 1/2" THICK
- ADJUSTS TO VARIOUS CURB WIDTHS
- OPTIONAL HEATER PROVIDES WARMTH DURING COLD WEATHER
- EASY TO OPERATE OPEN AND CLOSE ELECTRICALLY OR MANUALLY
- MAINTENANCE-FREE STAINLESS STEEL CONSTRUCTION
- EASY TO SERVICE REMOVABLE TOP PANEL