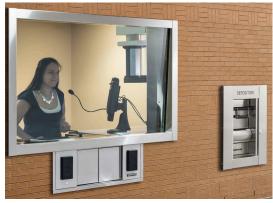

#### PAIRED WINDOW OPTIONS

3' x 5' Window

Windows pair easily with Hamilton's Transaction Drawers. The drawer and window are designed to be used together, but can be installed separately to replace existing equipment in both drive-thru and walk-up applications.

- BULLET-RESISTANT GLASS, UL LEVEL RATINGS 1, 2 AND 3
- MAINTENANCE-FREE STAINLESS STEEL FRAMES
- FIVE STANDARD WINDOW SIZES TO CHOOSE FROM
- CUSTOM WINDOW SIZES AVAILABLE