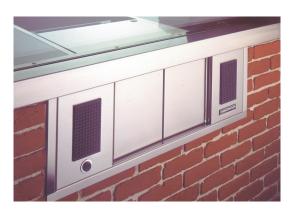

#### PAIRED WINDOW OPTIONS

3' x 5' Window

Windows pair easily with Hamilton's Transaction Drawers. The drawer and window are designed to be used together, but can be installed separately to replace existing equipment in both drive-thru and walk-up applications.

- BULLET-RESISTANT GLASS, UL LEVEL RATINGS 1, 2 AND 3
- MAINTENANCE-FREE STAINLESS STEEL FRAMES
- FIVE STANDARD WINDOW SIZES TO CHOOSE FROM
- CUSTOM WINDOW SIZES AVAILABLE