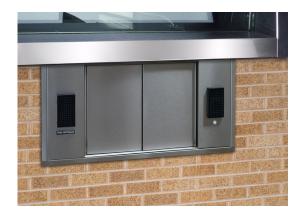

#### PAIRED WINDOW OPTIONS

3' x 5' Window

Windows pair easily with Hamilton's Transaction Drawers. The drawer and window are designed to be used together, but can be installed separately to replace existing equipment in both drive-thru and walk-up applications.

- BULLET-RESISTANT GLASS, UL LEVEL RATINGS 1, 2 AND 3
- MAINTENANCE-FREE STAINLESS STEEL FRAMES
- FIVE STANDARD WINDOW SIZES TO CHOOSE FROM
- CUSTOM WINDOW SIZES AVAILABLE