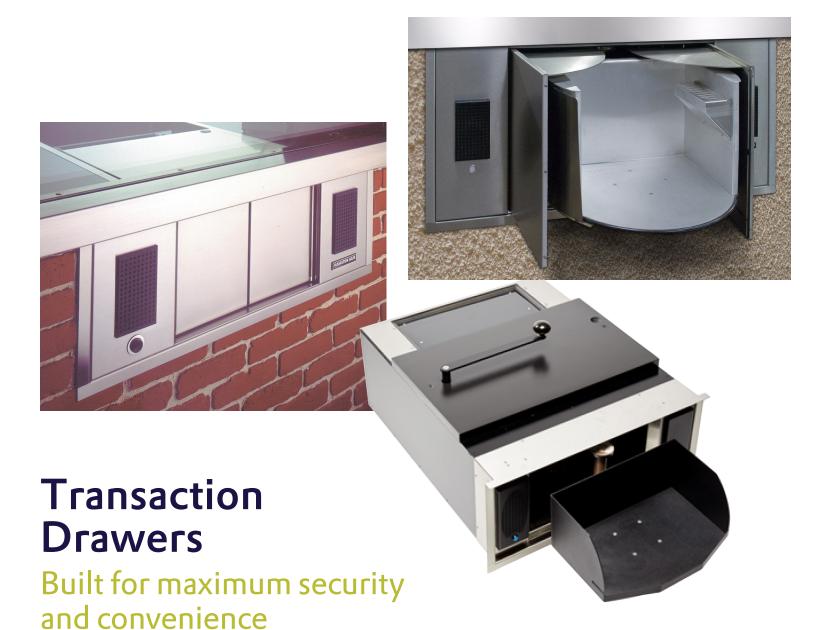

## **Built for Maximum Security**

Choose virtually any design and size to fit your operational needs

#### 44 MAGNUM PROTECTION

Hamilton's largest transaction drawer provides tough security and top notch convenience.

- UL LEVEL 3 RATING
- LARGE 12" BY 15" SERVING AREA, 18" DEEP
- BUILT-IN COVERED CHANGE TRAY
- HAMILTON 5501 SERIES AUDIO INCLUDED
- ADJUSTABLE TRIM FITS COUNTERS 1" TO 1 1/2" THICK
- ADJUSTS TO VARIOUS CURB WIDTHS
- OPTIONAL HEATER PROVIDES WARMTH DURING COLD WEATHER
- EASY TO OPERATE OPEN AND CLOSE ELECTRICALLY OR MANUALLY
- MAINTENANCE-FREE STAINLESS STEEL CONSTRUCTION
- EASY TO SERVICE REMOVABLE TOP PANEL