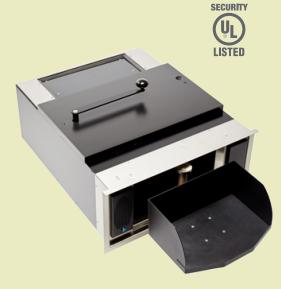

#### 44 MAGNUM PROTECTION

Hamilton's largest transaction drawer provides tough security and top notch convenience.

- UL LEVEL 3 RATING
- LARGE 12" BY 15" SERVING AREA, 18" DEEP
- BUILT-IN COVERED CHANGE TRAY
- HAMILTON 5501 SERIES AUDIO INCLUDED
- ADJUSTABLE TRIM FITS COUNTERS 1" TO 1 1/2" THICK
- ADJUSTS TO VARIOUS CURB WIDTHS
- OPTIONAL HEATER PROVIDES WARMTH DURING COLD WEATHER
- EASY TO OPERATE OPEN AND CLOSE ELECTRICALLY OR MANUALLY
- MAINTENANCE-FREE STAINLESS STEEL CONSTRUCTION
- EASY TO SERVICE REMOVABLE TOP PANEL

#### 44 MAGNUM PROTECTION

- RELIABLE: CYCLED OVER ONE-MILLION TIMES
- SECURE: LOCKABLE FOR AFTER HOURS
- BALLISTIC RATING: SUBMITTED TO UL FOR LEVEL 3
- DRAWER SIZE 6"HIGH, 9.5" DEEP, 13" WIDE
- REACH: DRAWER EXTENSION ADJUSTABLE 7" TO 13 ½"
- FINISH: STAINLESS STEEL, AND BLACK LEATHERETTE
- LOW MAINTENANCE: SIMPLE MANUAL OPERATION
- ERGONOMIC: EASY AND COMFORTABLE TO OPERATE
- ERGONOMIC: EASY AND COMFORTABLE TO OPERATE
- ENVIRONMENTAL: INNER DOOR SEALS AS OUTER DOOR OPENS
- OPTIONS: HEATER, VEHICLE DETECTION, PLUG & PLAY AUDIO, AND VIDEO