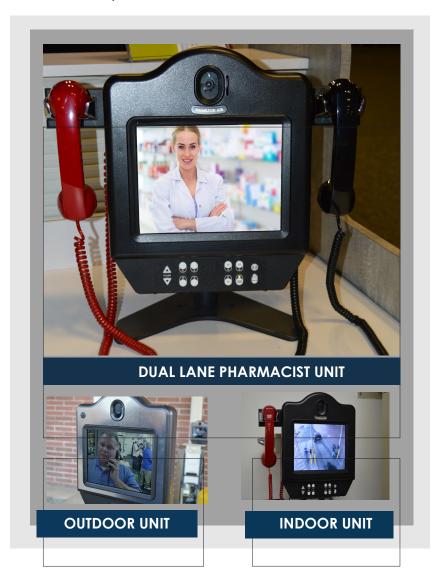

# Audio/Video Offerings for drive-thru and walk-up applications.

- Large 10" color LCD display
- Screen height and angle are easily adjustable
- Dual Lane Pharmacist Unit
- Comes with adjustable stand with an optional wall mounting
- Handset or headset audio
- User selectable background "Noise Canceling" feature
- Easy change color-code system for drive-up lane identification
- When a Pharmacist Unit is also used you can easily transfer patients to a Pharmacist for consultation
- Hold features which indicates that a patient is already being served, suspending audio/video while illing prescription or consulting a Pharmacist
- Optional vehicle detection