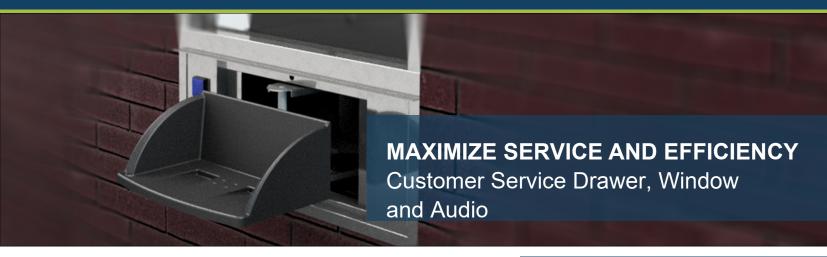

The Hamilton Pharmacy Drawer & Window is designed specifically to optimize operations with maximal use of space inside the pharmacy, capacity to fit the majority of large prescription containers, ease of servicing and customer convenience while ensuring maximum security. The drawer and window are designed to be used together, but can also be installed separately to replace existing equipment in both drive-thru and walk-up applications.

#### **DRAWER FEATURES**

- ✓ Drawer Size: 6"h x 9.5"d x 13"w
- Stainless steel exterior finish, interior available in stainless steel, color matched steel or laminated wood to match the interior of the pharmacy
- Manual design provides easy option for technicians
- The drawer extends on a rotating arm which gets rotated back if hit by a car, virtually eliminating the risk of replacing drawers that have been knocked out of alignment
- Drawer can accommodate
  various curb widths and car
  placements by stopping
  wherever needed
- Sealed to outside air entering the building even when the drawer is extended to the customer