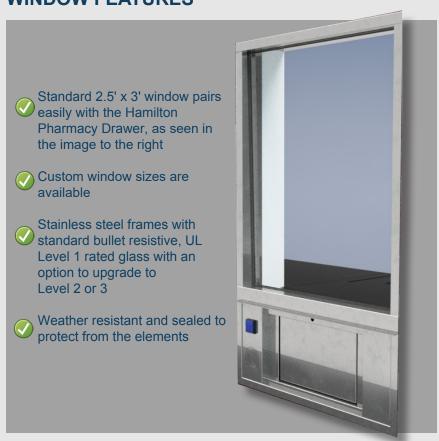

The Hamilton Pharmacy Drawer & Window is designed specifically to optimize operations with maximal use of space inside the pharmacy, capacity to fit the majority of large prescription containers, ease of servicing and customer convenience while ensuring maximum security. The drawer and window are designed to be used together, but can also be installed separately to replace existing equipment in both drive-thru and walk-up applications.

#### **WINDOW FEATURES**



#### **DRAWER FEATURES**

- ✓ Drawer Size: 6"h x 9.5"d x 13"w
- Stainless steel exterior finish, interior available in stainless steel, color matched steel or laminated wood to match the interior of the pharmacy
- Manual design provides easy option for technicians
- The drawer extends on a rotating arm which gets rotated back if hit by a car, virtually eliminating the risk of replacing drawers that have been knocked out of alignment
- Drawer can accommodate
  various curb widths and car
  placements by stopping
  wherever needed
- Sealed to outside air entering the building even when the drawer is extended to the customer



### MAKE DRIVE-THRU A PERSONAL EXPERIENCE

Pharmacy Audio and Video

The Hamilton Pharmacy Audio and Video offerings are designed with the highest clarity to make th