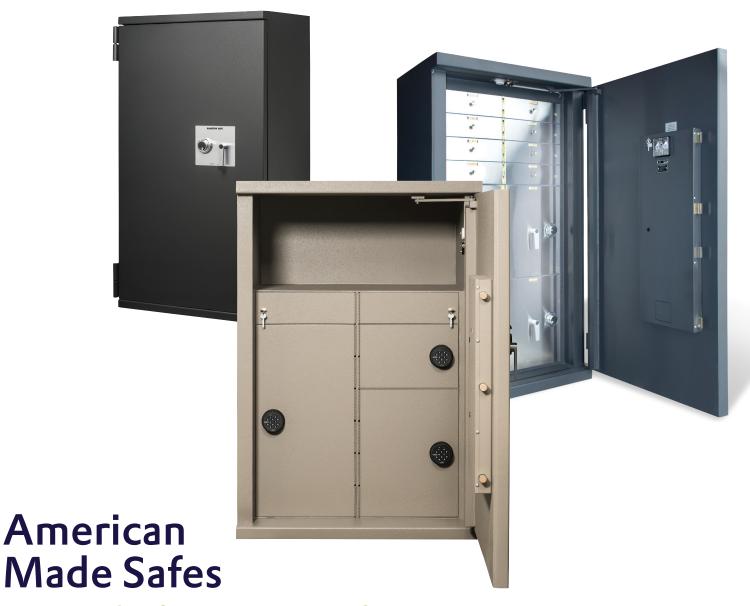

# HAMILTON CUSTOM MADE SECURITY

Custom built to your specifications for superior security

est. 1967

HAMILTON

**CUSTOM MADE SECURITY** 

## **Built to Your Specifications**

Choose virtually any combination of interiors, sizes, and color

### POPULAR INTERIOR OPTIONS