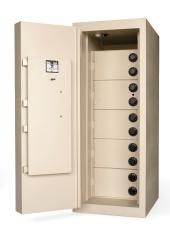

### **COMPOSITE SAFES**

An alternate to plate steel, composite safes have a body & door that consist of thin steel forms filled with high-performance, high-tech aggregate.

#### **SECURITY RATINGS:**

- TL-15, TL-30, TL-30X6
- 2-HOUR FIRE RATING