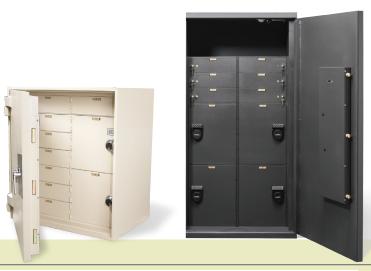

### POPULAR INTERIOR OPTIONS

#### TYPES:

TELLER | TELLER RECEIVERS | DEPOSITORIES SQUARE SAFE | PORTABLE VAULTS

#### YPES:

TELLER SAFE | TELLER RECEIVERS DEPOSITORIES | SQUARE SAFE PORTABLE VAULTS