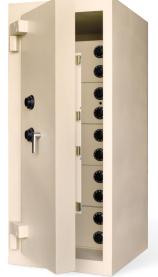

### **STEEL SAFES**

Versatile Hamilton steel safes allow you to configure security storage to fit virtually any need.

SECURITY RATINGS: TL-15 AND TL-30 BODY: 1" OR EQUIVALENT STEEL PLATE

**DOOR:** TL-15 = 1" TL-30 = 2"

### **COMPOSITE SAFES**

An alternate to plate steel, composite safes have a body & door that consist of thin steel forms filled with high-performance, high-tech aggregate.