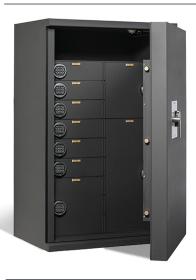

### **COMPOSITE SAFES**

An alternate to plate steel, composite safes have a body & door that consist of thin steel forms filled with high-performance, high-tech aggregate.

#### **SECURITY RATINGS:**

- TL-15, TL-30, TL-30X6
- 2-HOUR FIRE RATING

#### BODY:

- 2" COMPOSITE FOR TL-15 AND TL-30
- 4" COMPOSITE FOR TL-30X6

**DOOR:** TL-15 = 2" | TL-30 = 4"

### **BOLTWORK:**

- SOLID STEEL BOLTS
- MECHANICAL RELOCKER INCLUDED TO PROVIDE A SECONDARY DEFENSE

#### YPES:

TELLER SAFE | TELLER RECEIVERS DEPOSITORIES | SQUARE SAFE PORTABLE VAULTS