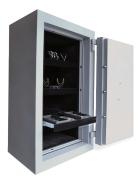

### **COMPOSITE SAFES**

An alternate to plate steel, composite safes have a body & door that consist of thin steel forms filled with high-performance, high-tech aggregate.

#### **SECURITY RATINGS:**

- TL-15, TL-30, TL-30X6
- 2-HOUR FIRE RATING

#### BODY:

- 2" COMPOSITE FOR TL-15 AND TL-30
- 4" COMPOSITE FOR TL-30X6

**DOOR:** TL-15 = 2" | TL-30 = 4"