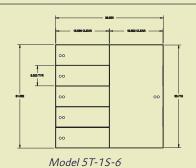

est. 1967

# HAMILTON CUSTOM MADE SECURITY







Custom built to your specifications for superior security







est. 1967

HAMILTON

**CUSTOM MADE SECURITY** 

## **Built to Your Specifications**

Choose virtually any combination of interiors, sizes, and color









### POPULAR INTERIOR OPTIONS









### TRTL-30



These high-security safes are rated to substantially resist mechanical and high-temperature attacks.





- TWO-HOUR FIRE RATING
- UL LISTED FOR 30-MINUTE ATTACK WITH TOOL AND TORCH
- LATEST IN COMPOSITE TECHNOLOGY

TWO-HOUR FIRE RATING

- MECHANICAL RELOCKERS
- 5" DOOR
- 31/2" COMPOSITE BODY
- CUSTOM BUILT FOR YOUR NEEDS



### **STEEL SAFES**





Versatile Hamilton steel safes allow you to configure security storage to fit virtually any need.





SECURITY RATINGS: TL-15 AND TL-30 BODY: 1" OR EQUIVALENT STEEL PLATE

**DOOR:** TL-15 = 1" TL-30 = 2"

#### **BOLTWORK:**

- SOLID STEEL BOLTS
- MECHANICAL RELOCKER INCLUDED TO PROVIDE A SECONDARY DEFENSE

#### TYPES:

TELLER | TELLER RECEIVERS | DEPOSITORIES SQUARE SAFE | PORTABLE VAULTS

### **COMPOSITE SAFES**





An alt