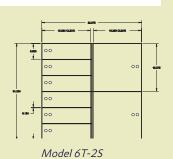

est. 1967

# HAMILTON CUSTOM MADE SECURITY







Custom built to your specifications for superior security







est. 1967

HAMILTON

**CUSTOM MADE SECURITY** 

## **Built to Your Specifications**

Choose virtually any combination of interiors, sizes, and color









### POPULAR INTERIOR OPTIONS









### TRTL-30



These high-security safes are rated to substantially resist mechanical and high-temperature attacks.





- TWO-HOUR FIRE RATING
- UL LISTED FOR 30-MINUTE ATTACK WITH TOOL AND TORCH
- LATEST IN COMPOSITE TECHNOLOGY

TWO-HOUR FIRE RATING

- MECHANICAL RELOCKERS
- 5" DOOR
- 31/2" COMPOSITE BODY
- CUSTOM BUILT FOR YOUR NEEDS



### **STEEL SAFES**





Versatile Hamilton steel safes allow you to configure security storage to fit virtually any need.





SECURITY RATINGS: TL-15 AND TL-30 BODY: 1" OR EQUIVALENT STEEL PLATE

**DOOR:** TL-15 = 1" TL-30 = 2"

#### **BOLTWORK:**

- SOLID STEEL BOLTS
- MECHANICAL RELOCKER INCLUDED TO PROVIDE A SECONDARY DEFENSE

#### TYPES:

TELLER | TELLER RECEIVERS | DEPOSITORIES SQUARE SAFE | PORTABLE VAULTS

### **COMPOSITE SAFES**





An a