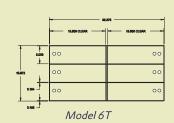

est. 1967

# HAMILTON CUSTOM MADE SECURITY







Custom built to your specifications for superior security







est. 1967

HAMILTON

**CUSTOM MADE SECURITY** 

## **Built to Your Specifications**

Choose virtually any combination of interiors, sizes, and color









### POPULAR INTERIOR OPTIONS









### TRTL-30



These high-security safes are rated to substantially resist mechanical and high-temperature attacks.





- TWO-HOUR FIRE RATING
- UL LISTED FOR 30-MINUTE ATTACK WITH TOOL AND TORCH
- LATEST IN COMPOSITE TECHNOLOGY

TWO-HOUR FIRE RATING

- MECHANICAL RELOCKERS
- 5" DOOR
- 31/2" COMPOSITE BODY
- CUSTOM BUILT FOR YOUR NEEDS



### **STEEL SAFES**





Versatile Hamilton steel safes allow you to configure security storage to fit virtually any need.





SECURITY RATINGS: TL-15 AND TL-30 BODY: 1" OR EQUIVALENT STEEL PLATE

**DOOR:** TL-15 = 1" TL-30 = 2"

#### **BOLTWORK:**

- SOLID STEEL BOLTS
- MECHANICAL RELOCKER INCLUDED TO PROVIDE A SECONDARY DEFENSE

#### TYPES:

TELLER | TELLER RECEIVERS | DEPOSITORIES SQUARE SAFE | PORTABLE VAULTS

### **COMPOSITE SAFES**





An alter