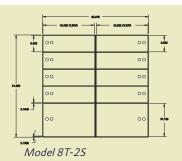

est. 1967

# HAMILTON CUSTOM MADE SECURITY







Custom built to your specifications for superior security







est. 1967

HAMILTON

**CUSTOM MADE SECURITY** 

## **Built to Your Specifications**

Choose virtually any combination of interiors, sizes, and color









### POPULAR INTERIOR OPTIONS









### TRTL-30



These high-security safes are rated to substantially resist mechanical and high-temperature attacks.





- TWO-HOUR FIRE RATING
- UL LISTED FOR 30-MINUTE ATTACK WITH TOOL AND TORCH
- LATEST IN COMPOSITE TECHNOLOGY

TWO-HOUR FIRE RATING

- MECHANICAL RELOCKERS
- 5" DOOR
- 31/2" COMPOSITE BODY
- CUSTOM BUILT FOR YOUR NEEDS



### **STEEL SAFES**





Versatile Hamilton steel safes allow you to configure security storage to fit virtually any need.





SECURITY RATINGS: TL-15 AND TL-30 BODY: 1" OR EQUIVALENT STEEL PLATE

**DOOR:** TL-15 = 1" TL-30 = 2"

#### **BOLTWORK:**

- SOLID STEEL BOLTS
- MECHANICAL RELOCKER INCLUDED TO PROVIDE A SECONDARY DEFENSE

#### TYPES:

TELLER | TELLER RECEIVERS | DEPOSITORIES SQUARE SAFE | PORTABLE VAULTS

### **COMPOSITE SAFES**





An