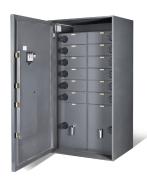

### **STEEL SAFES**

Versatile Hamilton steel safes allow you to configure security storage to fit virtually any need.

SECURITY RATINGS: TL-15 AND TL-30 BODY: 1" OR EQUIVALENT STEEL PLATE

**DOOR:** TL-15 = 1" TL-30 = 2"

#### **BOLTWORK:**

- SOLID STEEL BOLTS
- MECHANICAL RELOCKER INCLUDED TO PROVIDE A SECONDARY DEFENSE

#### TYPES:

TELLER | TELLER RECEIVERS | DEPOSITORIES SQUARE SAFE | PORTABLE VAULTS