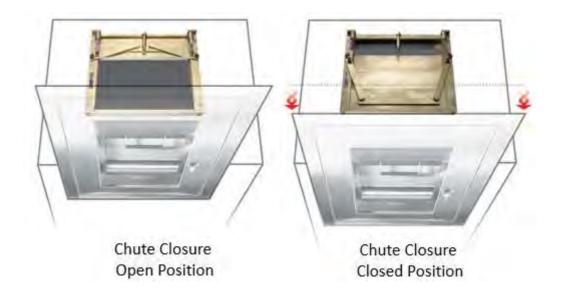

### **Product Showcase - Chute Closure Device**

In response to the ever-evolving tactics of criminals, Hamilton offers a solution to address the rising trend of Hook and Chain robberies targeting ATMs and Night Heads. Our Chute Closure Device serves as a secondary defense against physical attack on after hour depositories.

Should an attempt to forcibly remove the night head from its place, the Chute Closure Device activates sealing off the chest's opening. This proactive measure effectively stops criminals, preventing unauthorized access and safeguarding valuable deposits.

See the Chute Closure in action in the below video.